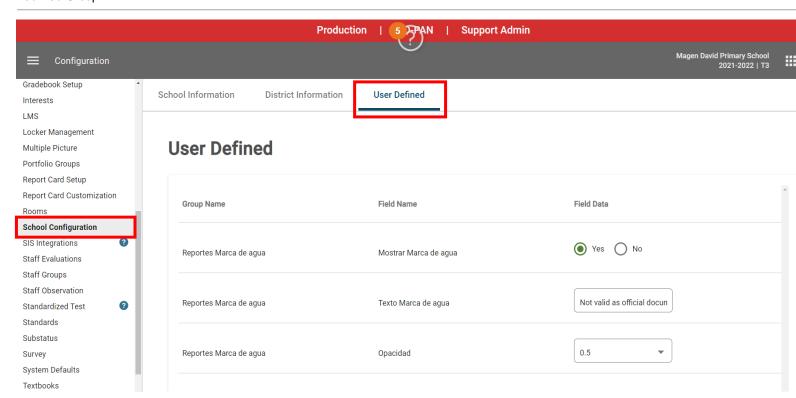

© EduWeb Group
Page 3 of 10

Click on 'School Configuration', then click on 'User Defined'.

© EduWeb Group
Page 4 of 10

From this page, the user can click on 'Yes' or 'No' to show the watermark or not (1), can change the text of watermark in the field (2) and change the opacity of the watermark (3). Don't forget to click on 'SAVE' at the bottom of the page.