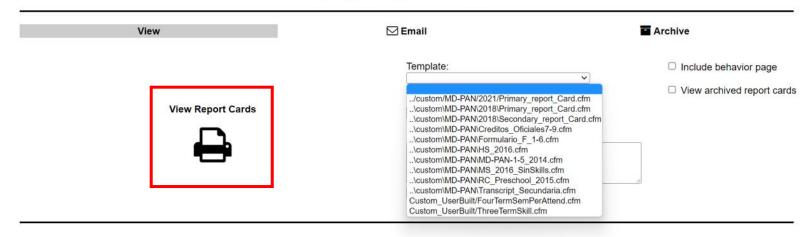

## Report Card - Web

Click on 'View', then 'View Report Cards' then choose the template.

Then click on 'View' at the bottom of the Message field.

Click 'Continue'.

© EduWeb Group
Page 7 of 10