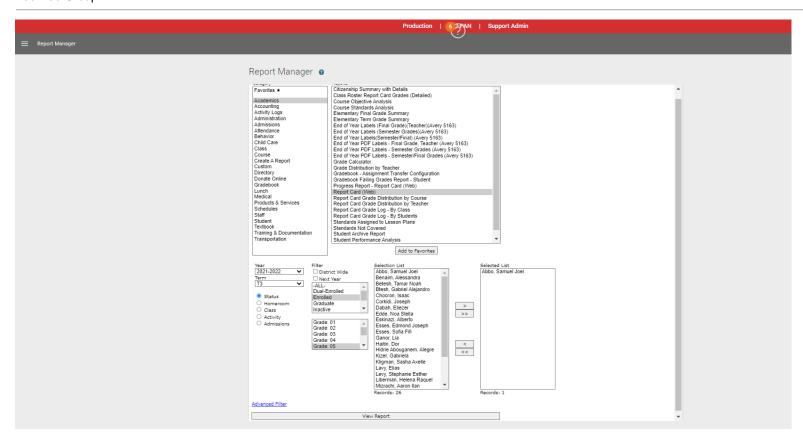

© EduWeb Group
Page 5 of 10

To be able to check how the watermark would look like, for example in a report card, go to:
Main Menu > Report Manager > Academics > Report Card (Web) and select other fields like year, term, grade level, etc before clicking on 'View Report'.