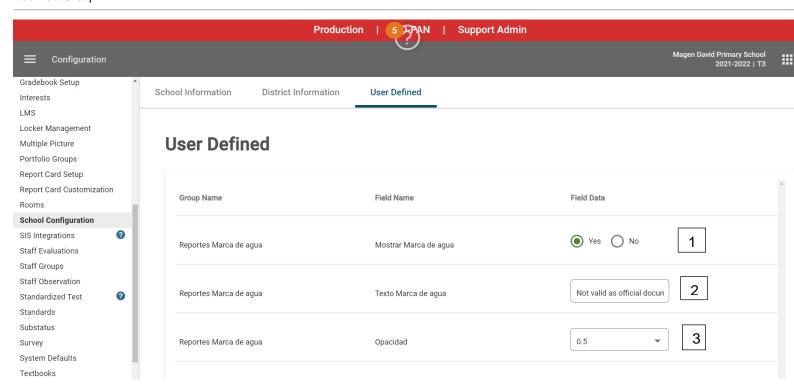

© EduWeb Group
Page 3 of 10

Click on 'School Configuration', then click on 'User Defined'.

© EduWeb Group
Page 4 of 10

From this page, the user can click on 'Yes' or 'No' to show the watermark or not (1), can change the text of watermark in the field (2) and change the opacity of the watermark (3). Don't forget to click on 'SAVE' at the bottom of the page.