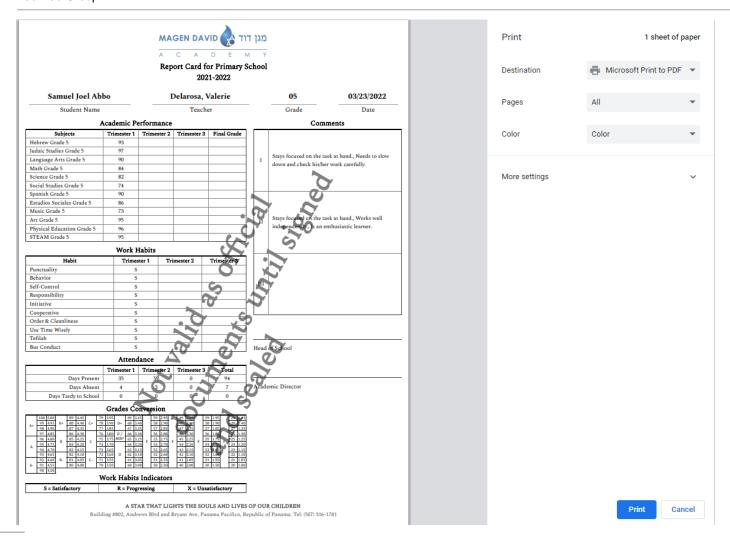

## Report Card for Primary School 2021-2022

| Samuel Joel Abbo     | Delarosa, Valerie | 05    | 03/23/2022 |
|----------------------|-------------------|-------|------------|
| Student Name         | Teacher           | Grade | Date       |
| Academic Performance |                   | Comm  | nents      |

| Subjects                   | Trimester 1 | Trimester 2 | Trimester 3 | Final Grade |
|----------------------------|-------------|-------------|-------------|-------------|
| Hebrew Grade 5             | 93          |             |             |             |
| Judaic Studies Grade 5     | 97          |             |             |             |
| Language Arts Grade 5      | 90          |             |             |             |
| Math Grade 5               | 84          |             |             |             |
| Science Grade 5            | 82          |             |             |             |
| Social Studies Grade 5     | 74          |             |             |             |
| Spanish Grade 5            | 90          |             |             |             |
| Estudios Sociales Grade 5  | 86          |             |             |             |
| Music Grade 5              | 73          |             |             |             |
| Art Grade 5                | 95          |             |             |             |
| Physical Education Grade 5 | 96          |             |             |             |
| STEAM Grade 5              | 95          |             |             |             |

## Work Habits

| Habit               | Trimester 1 | Trimester 2 | Trimester 3 |
|---------------------|-------------|-------------|-------------|
| Punctuality         | S           |             |             |
| Behavior            | S           |             |             |
| Self-Control        | S           |             |             |
| Responsibility      | S           |             |             |
| Initiative          | S           |             | 0           |
| Cooperative         | S           |             |             |
| Order & Cleanliness | S           |             | *           |
| Use Time Wisely     | S           |             |             |
| Tefilah             | S           |             | Co          |
| Bus Conduct         | S           |             |             |

| I   | Stays focused on the task at hand., Needs to slow down and check his/her work carefully.   |
|-----|--------------------------------------------------------------------------------------------|
| II  | Stays focused on the task at hand., Works well independently., Is an enthusiastic learner. |
| III |                                                                                            |

Head of School

Academic Director

© EduWeb Group
Page 8 of 10

© EduWeb Group
Page 9 of 10

------END------